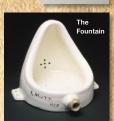

# ls That Art?

## If an artist says it's art...IT'S ART

Marcel DuChamp

(1887-1968) was one of the most outlandish artists who ever lived. He liked to experiment and was not drawn to any one artistic style. What many art critics remember him most for are his ready-

mades, objects that were already made. Some say that his ready-made urinal, which he called The Fountain, changed the way we look at art forever. Apparently at an art exhibit in 1917, Duchamp plunked the urinal down with a signature of R. Mutt. Fellow artists and critics were astounded, but Duchamp replied that,"If an artist says it's art, it's art." With this week's theme in mind making something out of useless, unwanted, discarded things - come up with your own ready-made. Paint it, put it on a base and give it a name. Have Found Object fun with this one!