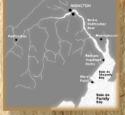

#### The Petitcodiac River Debate

The river is approximately 79 kilometres long. The Mi'kmag were the first to settle the river. It was used as a means of transportation between Shubenacadie and Petitcodiac. After colonization, it

served as an important passageway for shipping supplies and essential goods to new communities and the first Europeans to enter NB.

In 1968, a controversial causeway was built to connect Moncton to Riverview which obstructed the flow of the river. The tidal bore which was once so large it could be surfed on shrank, and 6 native fish species have disappeared. In 2010, the government of NB opened the causeway and began the planning of a large 4-lane highway to replace the causeway to restore it at a cost of 68 million dollars.

The Petitcodiac River and all its watersheds