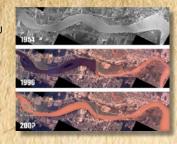

#### The Petitcodiac River Debate

The river is approximately 79 kilometres long. The Mi'kmag were the first to settle the river. It was used as a means of transportation between Shubenacadie and Petitcodiac. After colonization, it

served as an important passageway for shipping supplies and essential goods to new communities and the first Europeans to enter NB.

In 1968, a controversial causeway was built to connect Moncton to Riverview which obstructed the flow of the river. The tidal bore which was once so large it could be surfed on shrank, and 6 native fish species have disappeared. In 2010, the government of NB opened the causeway and began the planning of a large 4-lane highway to replace the causeway to restore it at a cost of 68 million dollars.

Bore

1954: Before the causeway 1996: Damage caused by causeway 2000s: The river slowly restoring after the causeway reopened.